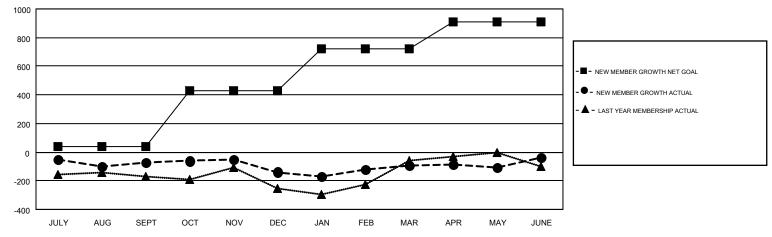

## GOALS AND ACTUAL MEMBERS CUMULATIVE

| DROPPED CLUBS: 6  DROPPED MEMBERS |             | 357 CLUBS OF 538 ADDED 1 OR MORE<br>NEW MEMBERS | GENDER DIST<br>MALE<br>FEMALE | 9,438 (63.17%)<br>5,502 (36.83%) |       |
|-----------------------------------|-------------|-------------------------------------------------|-------------------------------|----------------------------------|-------|
| DECEASED                          | 206         | CLICK HERE FOR CUMULATIVE                       | TOTAL FAMILY UNIT MEMBERS     |                                  | 2,414 |
| CLUB CANCELLED OTHER              | 46<br>1,537 | MEMBERSHIP DATA                                 | FAMILY MEMBERS PAYING HALF    |                                  | 1,250 |
| TOTAL                             | 1,789       |                                                 | DUES                          |                                  |       |

## GMT MONTHLY MEMBERSHIP PROGRESS REPORT

Results as of: 6/30/2017

**LOCATION: NEW YORK** 

Multiple District 20

**OPEN** 

| GMT: OPEN                    |   |   |   |                                |     |     | GMT CA 1 |  |
|------------------------------|---|---|---|--------------------------------|-----|-----|----------|--|
| Clubs  RESULTS FOR 2016-2017 |   |   |   | Members  RESULTS FOR 2016-2017 |     |     |          |  |
|                              |   |   |   |                                |     |     |          |  |
| JULY/AUG/SEPT                | 5 | 1 | 1 | JULY/AUG/SEPT                  | 36  | 330 | 404      |  |
| OCT/NOV/DEC                  | 7 | 1 | 3 | OCT/NOV/DEC                    | 394 | 417 | 487      |  |
| JAN/FEB/MAR                  | 7 | 4 | 2 | JAN/FEB/MAR                    | 292 | 373 | 326      |  |
| APR/MAY/JUNE                 | 7 | 5 | 0 | APR/MAY/JUNE                   | 189 | 633 | 577      |  |