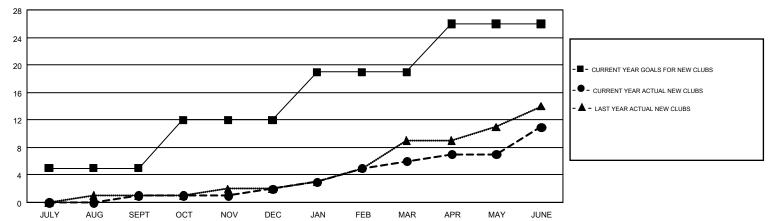

## GOALS AND ACTUAL NEW CLUBS CUMULATIVE

## GMT MONTHLY MEMBERSHIP PROGRESS REPORT

Results as of: 6/30/2017

**LOCATION: NEW YORK** 

Multiple District 20

**OPEN** 

| GMT: OPEN                    |   |   |   |                                |     |     | GMT CA 1 |  |
|------------------------------|---|---|---|--------------------------------|-----|-----|----------|--|
| Clubs  RESULTS FOR 2016-2017 |   |   |   | Members  RESULTS FOR 2016-2017 |     |     |          |  |
|                              |   |   |   |                                |     |     |          |  |
| JULY/AUG/SEPT                | 5 | 1 | 1 | JULY/AUG/SEPT                  | 36  | 330 | 404      |  |
| OCT/NOV/DEC                  | 7 | 1 | 3 | OCT/NOV/DEC                    | 394 | 417 | 487      |  |
| JAN/FEB/MAR                  | 7 | 4 | 2 | JAN/FEB/MAR                    | 292 | 373 | 326      |  |
| APR/MAY/JUNE                 | 7 | 5 | 0 | APR/MAY/JUNE                   | 189 | 633 | 577      |  |